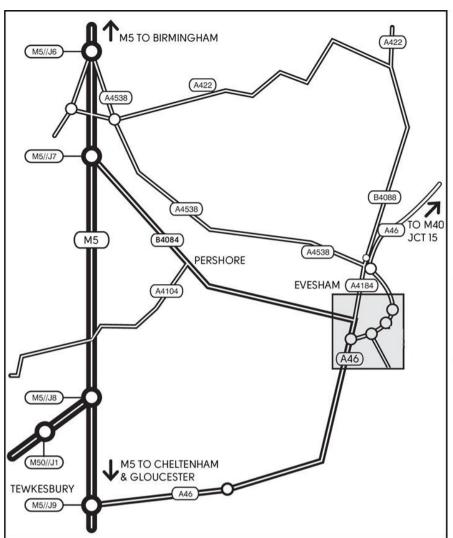

## From Junction 6 on the M5

Take the A4538 to Evesham. The journey is approximately I6 miles. On the Worcester Road follow signs for Evesham. In Evesham you will reach a set of trafic lights with a Vauxhall Garage to your left, turn right here. Drive through the centre of Evesham on the High Street, go straight on through three sets of trafic lights. At 3rd set you will see the Austin Home Care Home on your left. Drive straight on to the roundabout, turn left here. Drive straight on to next roundabout, turn right into Vale Park. At the mini roundabout turn left, Karndean Designflooring is situated to your right.

## From Junction 3 on the M42

Take the A435 to Studley and Alcester (approximately I2 miles). On the roundabout at the start of the Alcester bypass take the third exit onto the A46 towards Evesham. At the next roundabout go straight ahead and take the second exit onto a dual carriageway (still the A46) towards Evesham. Follow the A46 straight over the next roundabout (approximately 3 miles) and when you reach the end (a further 6 miles) take the second exit ou the roundabout onto the Evesham bypass. Continue straight ahead over the next 2 roundabouts until you reach a roundabout with The Range, Frankie & Bennys and Halfords on the right. At this roundabout take the first exit and continue to another roundabout. Take the first exit onto Crab Apple Way. Karndean Designflooring is situated to your right.

## From Junction 15 on the M40

Take the A46 towards Stratford upon Avon. Stay on the A46 towards Alcester and Evesham. After approximately 15 miles you will approach a roundabout where you will need to take the first exit onto a dual carriageway, heading for Evesham (still the A46). Follow the A46 straight over at the next roundabout (approximately 3 miles) and when you reach the end (a further 6 miles) take the second exit ou the roundabout onto the Evesham bypass. Continue straight ahead over the next 2 roundabouts until you reach a roundabout with Halfords, Frankie & Bennys and The Range on the right. At the roundabout take the first exit and continue to another roundabout. Take the first exit here onto Crab Apple Way. Karndean Designflooring is situated to your right.

## From Junction 9 on the M5

Take the A46 towards Evesham. You will pass industrial estates and an army base on your left. Follow this road until you reach a roundabout, where you need to take the second exit towards Evesham. After approximately IO miles you will come to a roundabout at the start of the Evesham bypass. Take the third exit onto the bypass (A46). At the next roundabout, with McDonalds and Strawberry Fields pub on your left, take the third exit. You will come to another roundabout, take the first exit onto Crab Apple Way. Karndean Desigflooring is situated to your right.