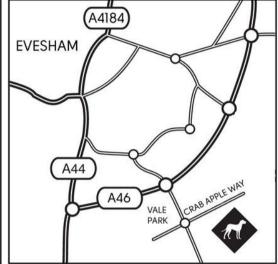

## From Junction 6 on the M5

Take the A4538 to Evesham. The journey is approximately I6 miles. On the Worcester Road follow signs for Evesham. In Evesham you will reach a set of trafic lights with a Vauxhall Garage to your left, turn right here. Drive through the centre of Evesham on the High Street, go straight on through three sets of trafic lights. At 3rd set you will see the Austin Home Care Home on your left. Drive straight on to the roundabout, turn left here. Drive straight on to next roundabout, turn right into Vale Park. At the mini roundabout turn left, Karndean Designflooring is situated to your right.

## From Junction 3 on the M42

Take the A435 to Studley and Alcester (approximately I2 miles). On the roundabout at the start of the Alcester bypass take the third exit onto the A46 towards Evesham. At the next roundabout go straight ahead and take the second exit onto a dual carriageway (still the A46) towards Evesham. Follow the A46 straight over the next roundabout (approximately 3 miles) and when you reach the end (a further 6 miles) take the second exit ou the roundabout onto the Evesham bypass. Continue straight ahead over the next 2 roundabouts until you reach a roundabout with The Range, Frankie & Bennys and Halfords on the right. At this roundabout take the first exit and continue to another roundabout. Take the first exit onto Crab Apple Way. Karndean Designflooring is situated to your right.

## From Junction 15 on the M40

Take the A46 towards Stratford upon Avon. Stay on the A46 towards Alcester and Evesham. After approximately 15 miles you will approach a roundabout where you will need to take the first exit onto a dual carriageway, heading for Evesham (still the A46). Follow the A46 straight over at the next roundabout (approximately 3 miles) and when you reach the end (a further 6 miles) take the second exit ou the roundabout onto the Evesham bypass. Continue straight ahead over the next 2 roundabouts until you reach a roundabout with Halfords, Frankie & Bennys and The Range on the right. At the roundabout take the first exit and continue to another roundabout. Take the first exit here onto Crab Apple Way. Karndean Designflooring is situated to your right.

## From Junction 9 on the M5

Take the A46 towards Evesham. You will pass industrial estates and an army base on your left. Follow this road until you reach a roundabout, where you need to take the second exit towards Evesham. After approximately IO miles you will come to a roundabout at the start of the Evesham bypass. Take the third exit onto the bypass (A46). At the next roundabout, with McDonalds and Strawberry Fields pub on your left, take the third exit. You will come to another roundabout, take the first exit onto Crab Apple Way. Karndean Desigflooring is situated to your right.