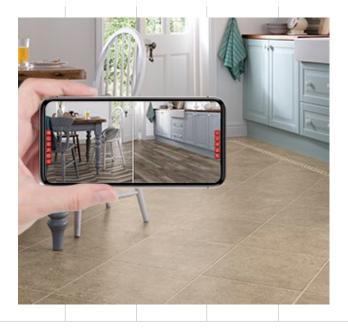

## Floorstyle

Our Floorstyle design tool can help you see your next floor in your own home. Simply, upload your own photograph or use your camera on your own device. Why not explore alternative laying patterns at the same time?

karndean.com/floorstyle