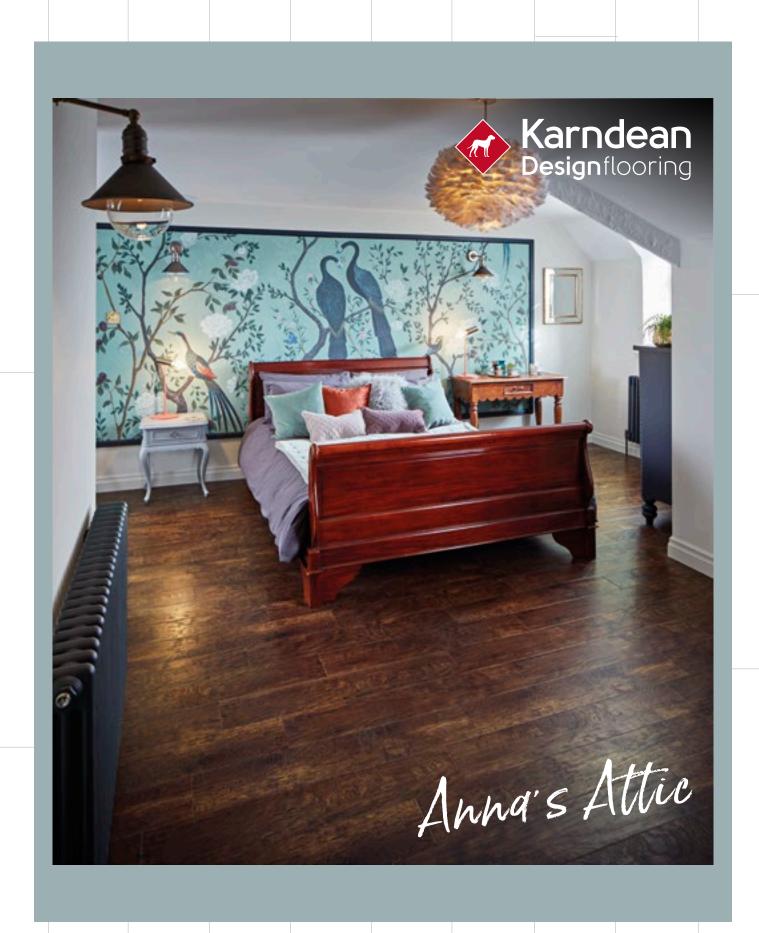

Meet the home designer

"With my original inspiration being the mural, I opted for complementary natural tones and finishes throughout," shares Anna.

Hickory Peppercorn is one of our deepest browns, in which the clever mirroring of surface texture to grain pattern creates a uniquely tactile and detailed design.