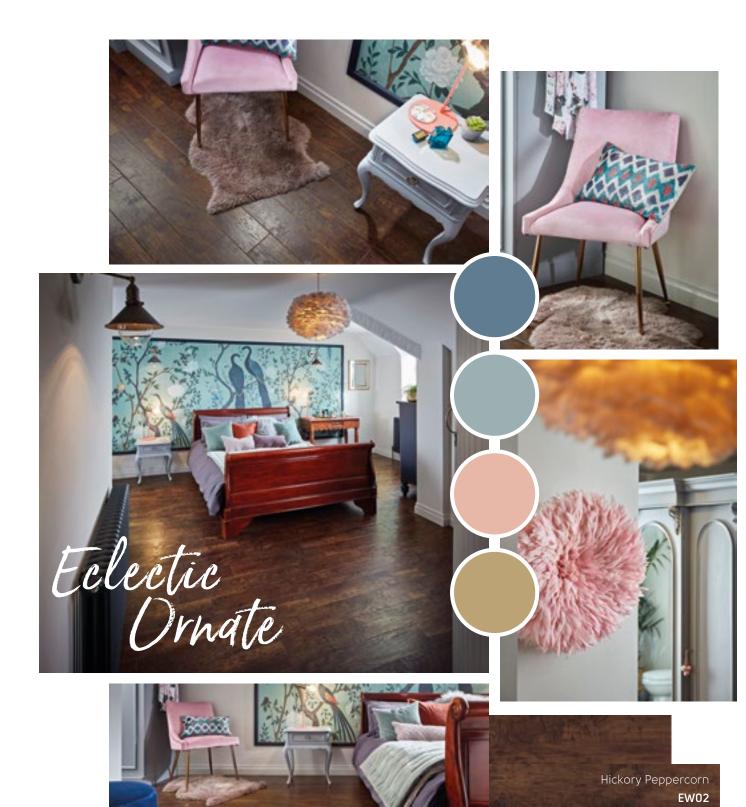

Meet the home designer

"With my original inspiration being the mural, I opted for complementary natural tones and finishes throughout," shares Anna.

Hickory Peppercorn is one of our deepest browns, in which the clever mirroring of surface texture to grain pattern creates a uniquely tactile and detailed design.

### Anna recommends

If you're looking to create a similar style, here are the five products our home designer recommends for you. Why not order free chip samples to get your moodboard started at home?

#### Hickory Peppercorn EW02