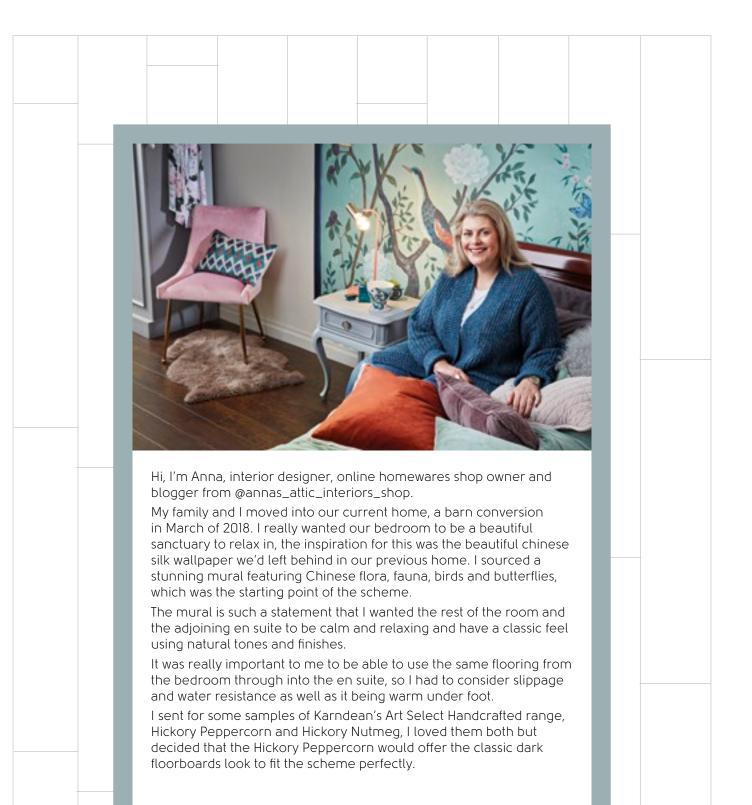

Meet the home designer

"With my original inspiration being the mural, I opted for complementary natural tones and finishes throughout," shares Anna.

Hickory Peppercorn is one of our deepest browns, in which the clever mirroring of surface texture to grain pattern creates a uniquely tactile and detailed design.