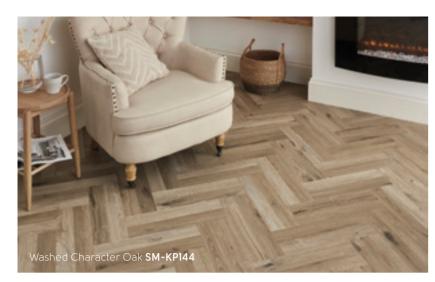

# Accessible style

Our popular Knight Tile collection is our most affordable range, offering versatility to home decorators. This collection covers a range of finishes, including rustic, lime washed and marble looks in 18" x 3" herringbone plank sizes, all finished with a light surface texture.

From the pale tones of Washed Scandi Pine to the dark hues of Midnight Marble, there is a design and colourway suited for all interiors.

## Knight Tile

457mm x 76mm (18" x 3")

Grey Limed Oak SM-KP138

(pg 29)

SM-KP152

Midnight Marble SM-ST28

Dutch Limed Oak SM-KP154 Rose Washed Oak SM-KP95

Washed Character Oak SM-KP144