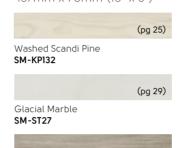

From the pale tones of Washed Scandi Pine to the dark hues of Midnight Marble, there is a design and colourway suited for all interiors.

## Knight Tile

457mm x 76mm (18" x 3")

Grey Limed Oak SM-KP138

(pg 29)

SM-KP152

Midnight Marble SM-ST28

Dutch Limed Oak SM-KP154 Rose Washed Oak SM-KP95

Washed Character Oak SM-KP144