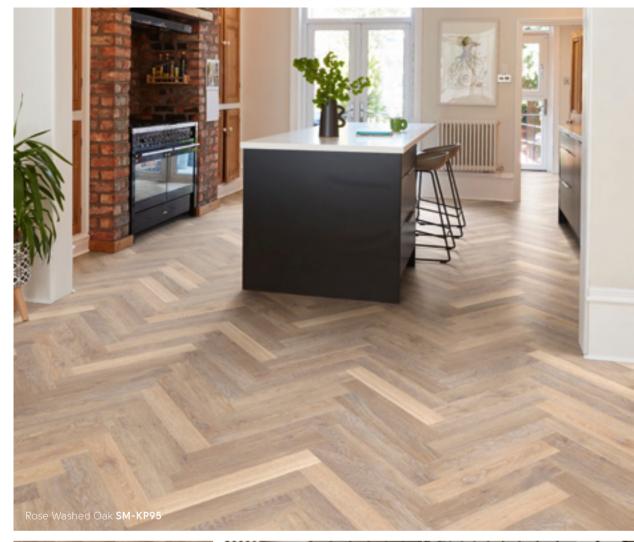

# Full of charm & character

Our Art Select wood collection features our most intricate designs taking inspiration from oaks sourced from the ancient forests of Europe. These highly realistic textured surfaces are combined with deep bevelled edges to define each individual plank, resulting in a collection that embodies luxury, sophistication and versatility.

Recreate a timeless period style with traditional 9" x 3" planks, featuring a mix of pale and dark golden oak designs and intricate grain details. Or for a contemporary take on the classic parquet style, opt for a modern 18" x 3" sized plank. From the subtle peachy hues of Savannah Oak to the cool grey tones of Glacier Oak, our Art Select collection offers a choice of oak designs that will bring the beauty of the natural world to life in your home.

## Knight Tile

457mm x 76mm (18" x 3")

Grey Limed Oak SM-KP138

(pg 29)

SM-KP152

Midnight Marble SM-ST28

Dutch Limed Oak SM-KP154 Rose Washed Oak SM-KP95

Washed Character Oak SM-KP144