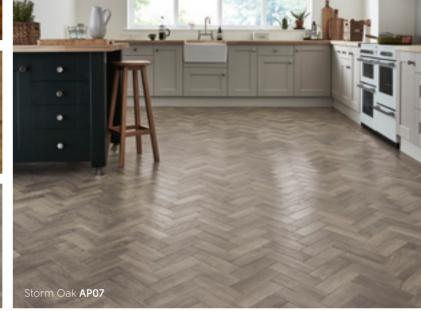

ollection features our most intricate designs taking inspiration from oaks sourced from the ancient forests of Europe. These highly realistic textured surfaces are combined with deep bevelled edges to define each individual plank, resulting in a collection that embodies luxury, sophistication and versatility.

Recreate a timeless period style with traditional 9" x 3" planks, featuring a mix of pale and dark golden oak designs and intricate grain details. Or for a contemporary take on the classic parquet style, opt for a modern 18" x 3" sized plank. From the subtle peachy hues of Savannah Oak to the cool grey tones of Glacier Oak, our Art Select collection offers a choice of oak designs that will bring the beauty of the natural world to life in your home.

















Morning Oak AP06























# Clean & contemporary

Taking inspiration from many wood species and natural stone found around the world, our Van Gogh range offers a wide range of designs to choose from, with selected products available in a 28" x 7" plank and others in a smaller 18" x 4.5" plank. With products inspired by European oaks to reclaimed, salvaged timbers, there is a design to suit both contemporary and rustic interiors alike.

Offering a flexible mix of products in a gluedown format or a click-locking rigid core, this collection is ideal for home decorators looking to create stylish interiors with a sense of flow over different subfloor conditions, including uneven or drying floors or where sound transmission from rooms above is a consideration.

Choose a blend of designs and mix them