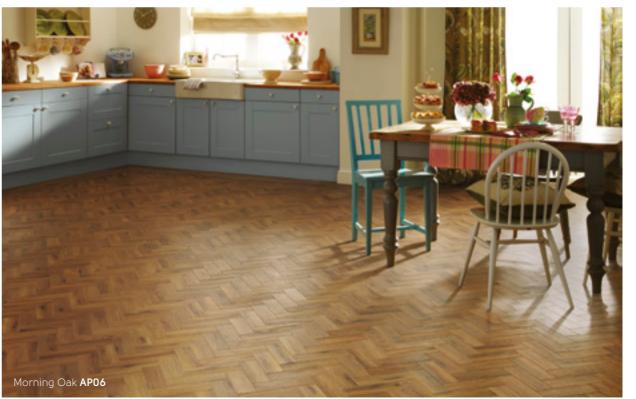

# Full of charm & character

Our Art Select wood collection features our most intricate designs taking inspiration from oaks sourced from the ancient forests of Europe. These highly realistic textured surfaces are combined with deep bevelled edges to define each individual plank, resulting in a collection that embodies luxury, sophistication and versatility.

Recreate a timeless period style with traditional 9" x 3" planks, featuring a mix of pale and dark golden oak designs and intricate grain details. Or for a contemporary take on the classic parquet style, opt for a modern 18" x 3" sized plank. From the subtle peachy hues of Savannah Oak to the cool grey tones of Glacier Oak, our Art Select collection offers a choice of oak designs that will bring the beauty of the natural world to life in your home.