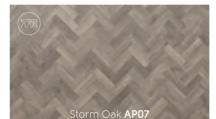

ur Art Select wood collection features our most intricate designs taking inspiration from oaks sourced from the ancient forests of Europe. These highly realistic textured surfaces are combined with deep bevelled edges to define each individual plank, resulting in a collection that embodies luxury, sophistication and versatility.

Recreate a timeless period style with traditional 9" x 3" planks, featuring a mix of pale and dark golden oak designs and intricate grain details. Or for a contemporary take on the classic parquet style, opt for a modern 18" x 3" sized plank. From the subtle peachy hues of Savannah Oak to the cool grey tones of Glacier Oak, our Art Select collection offers a choice of oak designs that will bring the beauty of the natural world to life in your home.

















Morning Oak AP06























# Clean & contemporary

Taking inspiration from many wood species and natural stone found around the world, our Van Gogh range offers a wide range of designs to choose from, with selected products available in a 28" x 7" plank and others in a smaller 18" x 4.5" plank. With products inspired by European oaks to reclaimed, salvaged timbers, there is a design to suit both contemporary and rustic interiors alike.

Offering a flexible mix of products in a gluedown format or a click-locking rigid core, this collection is ideal for home decorators looking to create stylish interiors with a sense of flow over different subfloor conditions, including uneven or drying floors or where sound transmission from rooms above is a consideration.

Choose a blend of