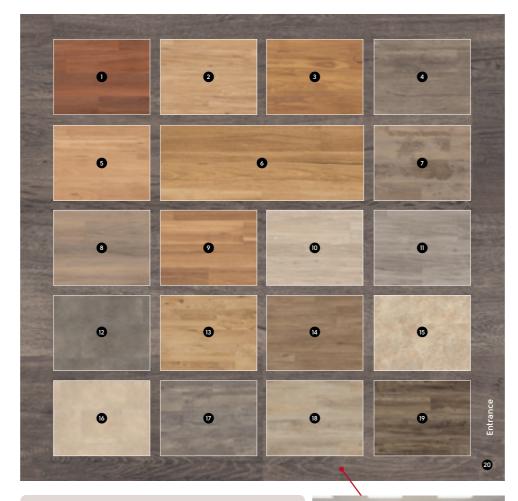

### Karndean LooseLay

- 1. Natural Ironbark LLP327
- 2. Champagne Oak LLP310
- 3. Embered Blackbutt LLP314 4. Twilight Oak LLP301
- 5. North Coast Blackbutt | | P313
- 6. Lemon Spotted Gum LLP310 7. Weathered American Pine LLP335
- 8. Blended Ironbark LLP328
- 9. Mountain Spotted Gum LLP316 10. Pearl Oak LLP306 11. French Grey Oak LLP308

- 12. Dakota LLT212 13. Cambridge LLP113
- 14. Danbury LP154
- 15. Indiana LLT202 16. Maine | | T213
- 17. Fairfield LLP155
- 18. Waterbury LLP152 19. Hartford LLP112
- 20. Raven Oak LLP302
- Karndean LooseLav showroom