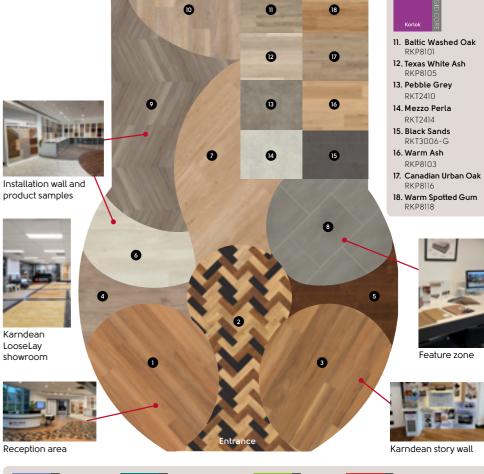

## Gluedown & Rigid Core

- 2. Blond Oak APOI 2. Auburn Oak AP02
- 2. Black Oak APO3
  - 3. Lemon Spotted Gum
  - VGW1041 4. Frosted Birch VGW83T

1. Mountain Spotted

Gum VGW103T

- 6. White Washed Oak VGW80T
- 7. Birch VGW84T
- Stairs: Walnut VGW87T