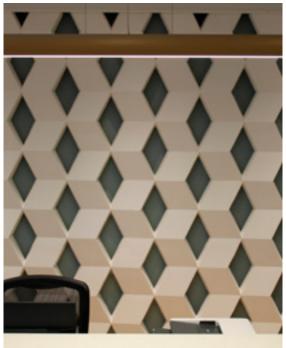

## The concept

Linda and the team at Maple Meadows settled on Karndean's Savannah Oak visual in a full plank and parquet plank to achieve their ideal look: "My client and I were looking for a light, European oak floor that would tie in the other design elements of the space. Grey mill work was chosen for the counter tops, and white cabinets were installed throughout, and the light, soothing tone of Savannah Oak helped tie the entire space together," says Linda.

## The look

"Starting with flooring is incremental, as it lays the ground work for the overall design of a space. When considering flooring options for my client, I was sure to look for a visual that embodied the Scandi style we were trying to achieve, while also being durable. Karndean flooring has a vast array of visuals to choose from, and I settled on presenting Art Select Savannah Oak to my client. The delustered appearance of this product gives it the authentic Scandi look I was hoping to achieve, while boasting a 20 year commercial warranty, so both myself and my client are comforted knowing the product will continue to perform and look great," says Linda.

"I wanted to create something unique for my client, and with Karndean's Savannah Oak visual available in both a large 56" x 9" and corresponding 18" x 3" parquet format I was able to do so. Incorporating the larger planks throughout the clinical area, and herringbone parquet in the office space, helped zone out different areas within the facility."