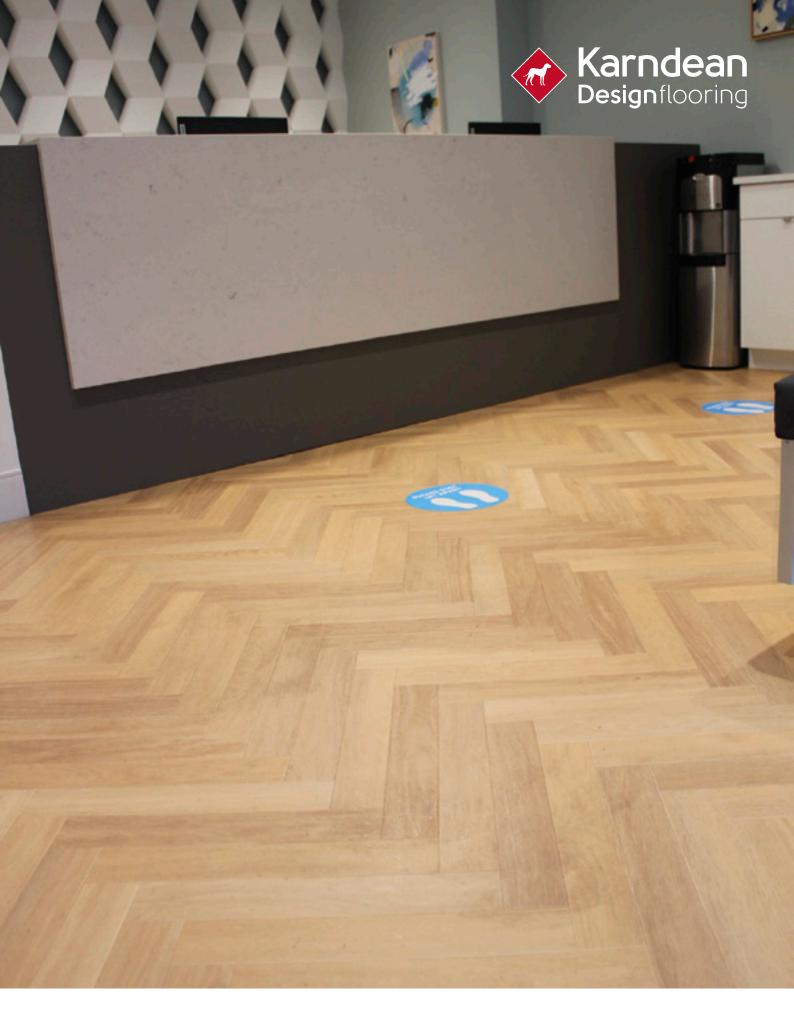

## The concept

Linda and the team at Maple Meadows settled on Karndean's Savannah Oak visual in a full plank and parquet plank to achieve their ideal look: "My client and I were looking for a light, European oak floor that would tie in the other design elements of the space. Grey mill work was chosen for the counter tops, and white cabinets were installed throughout, and the light, soothing tone of Savannah Oak helped tie the entire space together," says Linda.

"I wanted to create something unique for my client, and with Karndean's Savannah Oak visual available in both a large 56" x 9" and corresponding 18" x 3" parquet format I was able to do so. Incorporating the larger planks throughout the clinical area, and herringbone parquet in the office space, helped zone out different areas within the facility."

Product used: ■ Savannah Oak RL23 | SM-RL23