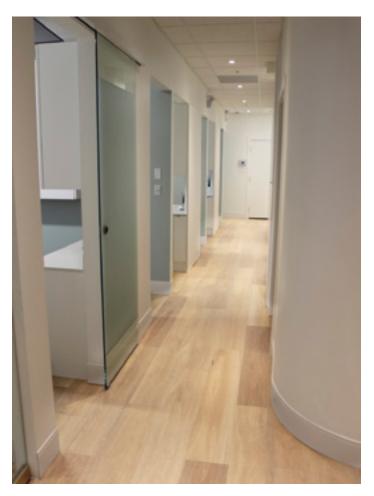

## The concept

Linda and the team at Maple Meadows settled on Karndean's Savannah Oak visual in a full plank and parquet plank to achieve their ideal look: "My client and I were looking for a light, European oak floor that would tie in the other design elements of the space. Grey mill work was chosen for the counter tops, and white cabinets were installed throughout, and the light, soothing tone of Savannah Oak helped tie the entire space together," says Linda.

## The look

"Starting with flooring is incremental, as it lays the ground work for the overall design of a space. When considering flooring options for my client, I was sure to look for a visual that embodied the Scandi style we were trying to achieve, while also being durable. Karndean flooring has a vast array of visuals to choose from, and I settled on presenting Art Select Savannah Oak to my client. The delustered appearance of this product gives it the authentic Scandi look I was hoping to achieve, while boasting a 20 year commercial warranty, so both myself and my client are comforted knowing the product will continue to perform and look great," says Linda.

"I wanted to create something unique for my client, and with Karndean's Savannah Oak visual available in both a large 56" x 9" and corresponding 18" x 3" parquet format I was able to do so. Incorporating the larger planks throughout the clinical area, and herringbone parquet in the office space, helped zone out different areas within the facility."