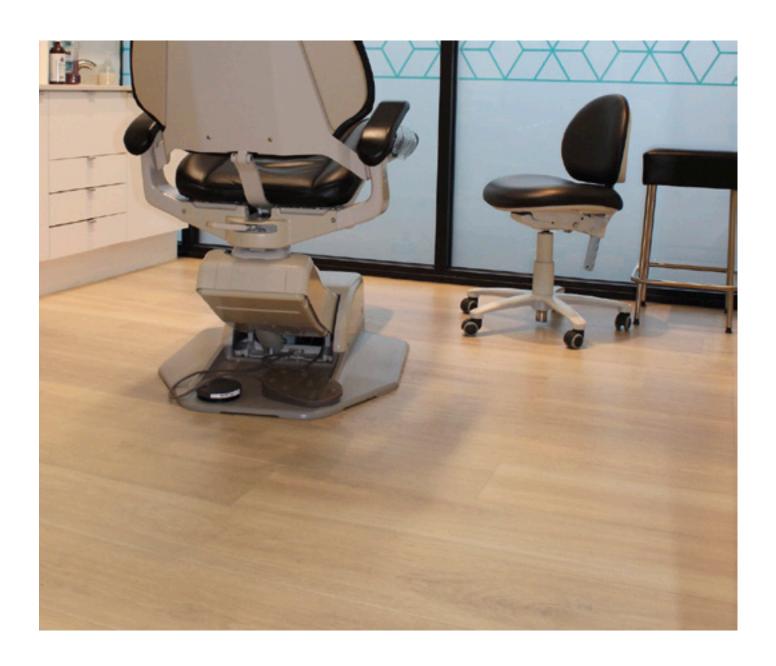

## The concept

Linda and the team at Maple Meadows settled on Karndean's Savannah Oak visual in a full plank and parquet plank to achieve their ideal look: "My client and I were looking for a light, European oak floor that would tie in the other design elements of the space. Grey mill work was chosen for the counter tops, and white cabinets were installed throughout, and the light, soothing tone of Savannah Oak helped tie the entire space together," says Linda.

## The look

"Starting with flooring is incremental, as it lays the ground work for the overall design of a space. When considering flooring options for my client, I was sure to look for a visual that embodied the Scandi style we were trying to achieve, while also being durable. Karndean flooring has a vast array of visuals to choose from, and I settled on presenting Art Select Savannah Oak to my client. The delustered appearance of this product gives it the authentic Scandi look I was hoping to achieve, while boasting a 20 year commercial warranty, so both myself and my client are comforted knowing the product will continue to perform and look great," says Linda.

"I wanted to create something unique for my client, and with Karndean's Savannah Oak visual available in both a large 56" x 9" and corresponding 18" x 3" parquet format I was able to do so. Incorporating the larger planks throughout the clinical area, and herringbone parquet in the office space, helped zone out different areas within the facility."