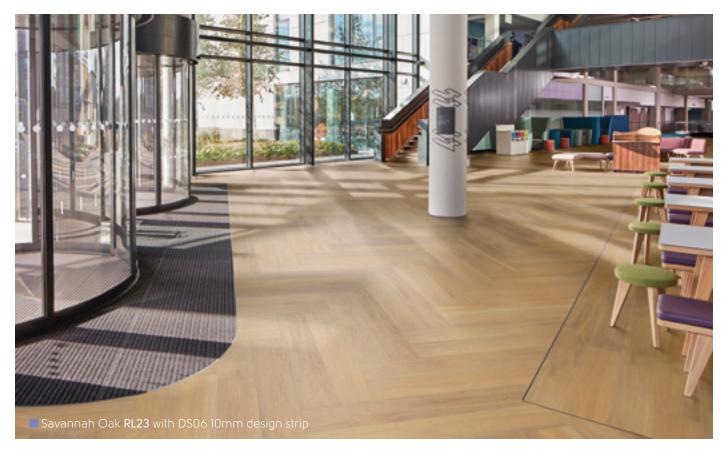

## The concept

Linda and the team at Maple Meadows settled on Karndean's Savannah Oak visual in a full plank and parquet plank to achieve their ideal look: "My client and I were looking for a light, European oak floor that would tie in the other design elements of the space. Grey mill work was chosen for the counter tops, and white cabinets were installed throughout, and the light, soothing tone of Savannah Oak helped tie the entire space together," says Linda.

"I wanted to create something unique for my client, and with Karndean's Savannah Oak visual available in both a large 56" x 9" and corresponding 18" x 3" parquet format I was able to do so. Incorporating the larger planks throughout the clinical area, and herringbone parquet in the office space, helped zone out different areas within the facility."

Product used: ■ Savannah Oak RL23 | SM-RL23