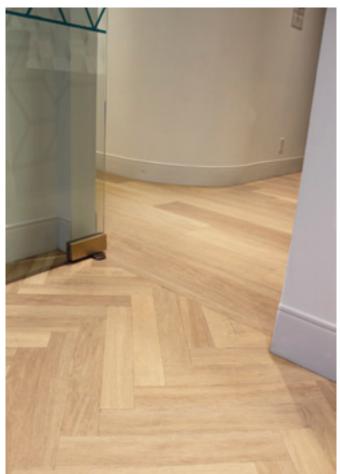

## The concept

Linda and the team at Maple Meadows settled on Karndean's Savannah Oak visual in a full plank and parquet plank to achieve their ideal look: "My client and I were looking for a light, European oak floor that would tie in the other design elements of the space. Grey mill work was chosen for the counter tops, and white cabinets were installed throughout, and the light, soothing tone of Savannah Oak helped tie the entire space together," says Linda.

"I wanted to create something unique for my client, and with Karndean's Savannah Oak visual available in both a large 56" x 9" and corresponding 18" x 3" parquet format I was able to do so. Incorporating the larger planks throughout the clinical area, and herringbone parquet in the office space, helped zone out different areas within the facility."

Product used: ■ Savannah Oak RL23 | SM-RL23