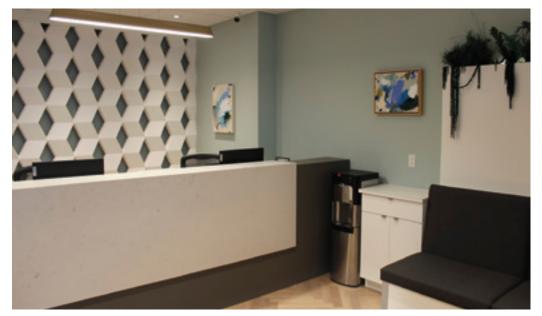

## The concept

Linda and the team at Maple Meadows settled on Karndean's Savannah Oak visual in a full plank and parquet plank to achieve their ideal look: "My client and I were looking for a light, European oak floor that would tie in the other design elements of the space. Grey mill work was chosen for the counter tops, and white cabinets were installed throughout, and the light, soothing tone of Savannah Oak helped tie the entire space together," says Linda.

## The look

"Starting with flooring is incremental, as it lays the ground work for the overall design of a space. When considering flooring options for my client, I was sure to look for a visual that embodied the Scandi style we were trying to achieve, while also being durable. Karndean flooring has a vast array of visuals to choose from, and I settled on presenting Art Select Savannah Oak to my client. The delustered appearance of this product gives it the authentic Scandi look I was hoping to achieve, while boasting a 20 year commercial warranty, so both myself and my client are comforted knowing the product will continue to perform and look great," says Linda.