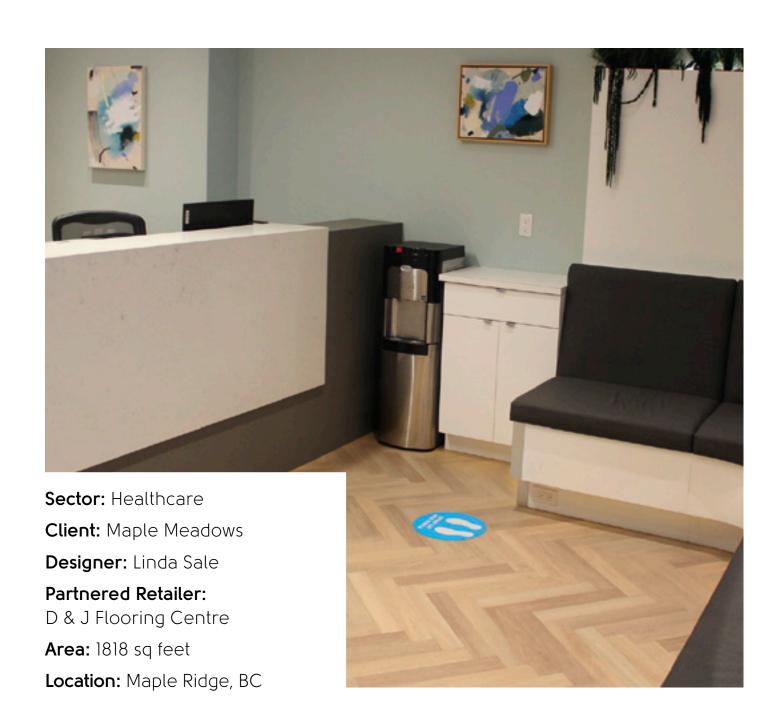

Maple Meadows Dental Healthcare

## The brief

Located in Maple Ridge, BC, Maple Meadows Dental helps families achieve and maintain a healthy smile. With a knowledgeable and well-trained staff, the team at Maple Meadows makes sure the needs of their patients are put first.

Looking to revamp their dental office, the team at Maple Meadows turned to interior designer Linda Sale for expertise. Tasked with creating a space that was relaxing and welcoming, Linda turned to Karndean Designflooring for a solution: "Pleasing my clients is of utmost importance. I know I have chosen the right flooring when I show my clients Karndean products and they are absolutely blown away with how realistic the visuals are, so much so they are even considering putting it in their own home."

## The concept

Linda and the team at Maple Meadows settled on Karndean's Savannah Oak visual in a full plank and parquet plank to achieve their ideal look: "My client and I were looking for a light, European oak floor that would tie in the other design elements of the space. Grey mill work was chosen for the counter tops, and white cabinets were installed throughout, and the light, soothing tone of Savannah Oak helped tie the entire space together," says Linda.