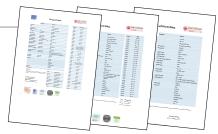

### Art Select

|   |               | Standard                  | Result                 |
|---|---------------|---------------------------|------------------------|
| _ | Size          |                           | 56" x 9"   18" x 3"    |
|   | Thickness     |                           | 3.0 mm (1/8")          |
|   | Wear layer    |                           | 0.7 mm (30 mil)        |
|   | Guarantee     | Commercial<br>Residential | 20 years*<br>Lifetime* |
|   | Bevelled edge |                           | Micro                  |

\* Subject to terms.