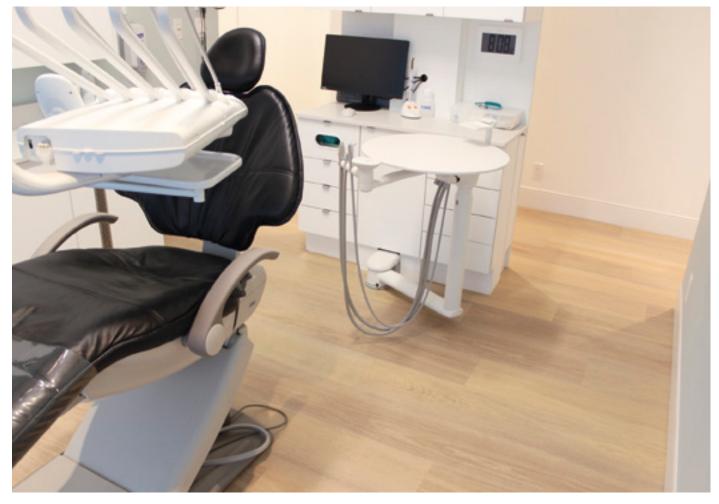

## The concept

Linda and the team at Maple Meadows settled on Karndean's Savannah Oak visual in a full plank and parquet plank to achieve their ideal look: "My client and I were looking for a light, European oak floor that would tie in the other design elements of the space. Grey mill work was chosen for the counter tops, and white cabinets were installed throughout, and the light, soothing tone of Savannah Oak helped tie the entire space together," says Linda.

"I wanted to create something unique for my client, and with Karndean's Savannah Oak visual available in both a large 56" x 9" and corresponding 18" x 3" parquet format I was able to do so. Incorporating the larger planks throughout the clinical area, and herringbone parquet in the office space, helped zone out different areas within the facility."

Product used: ■ Savannah Oak RL23 | SM-RL23