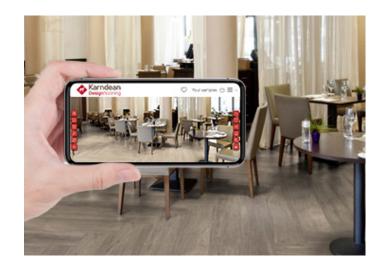

#### Commercial floorstyle

Check out our interactive room viewer, Floorstyle. Play around with different floor designs, laying patterns and design features using either our examples of typical commercial settings or upload a photo of a project you're currently working on to choose a floor to suit.

karndean.com/commercialfloorstyle